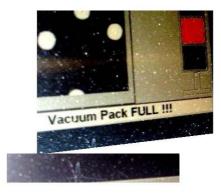

## **Router DP2100**

The new depaneling Router DP2100 is packed with even more features! Running on Windows<sup>TM</sup> with icons it easy to operate. The upgraded software prompts the operator when the vacuum bag is full or when there is an error. A hand held consoles allows for fast/slow movements of the table and facilitates for easy teaching.