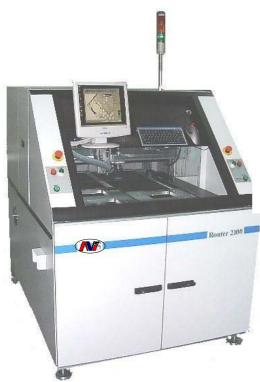

## **Router DP2100**

The new depaneling Router DP2100 is packed with even more features! Running on Windows<sup>TM</sup> with icons it easy to operate. The upgraded software prompts the operator when the vacuum bag is full or when there is an error. A hand held consoles allows for fast/slow movements of the table and facilitates for easy teaching.

All doors and panels are interlocked and together with the front curtain sensors stop the operation when activated and resumes from its last stop position when cleared.

The vacuum pump together with the filter system is housed within the machine.

A separate vacuum hose allows the operator to use it as a vacuum cleaner during maintenance. All slides and leadscrews are protected against the abrasive dust by covers and bellows

With two independent worktables it increases production efficiency and throughput, by allowing the loading/unloading of PCB panels from one worktable while the PCB panel on the other worktable is being depaneled. Its most unique feature is the ability of the router to run two different routing programs simultaneously on different worktable.