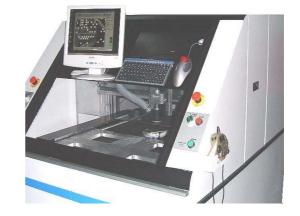

## **Router DP2100**

The new depaneling Router DP2100 is packed with even more features! Running on Windows<sup>TM</sup> with icons it easy to operate. The upgraded software prompts the operator when the vacuum bag is full or when there is an error. A hand held consoles allows for fast/slow movements of the table and facilitates for easy teaching.

All doors and panels are interlocked and together with the front curtain sensors stop the operation when activated and resumes from its last stop position when cleared.

The vacuum pump together with the filter system is housed within the machine.

A separate vacuum hose allows the operator to use it as a vacuum cleaner during maintenance. All slides and leadscrews are protected against the abrasive dust by covers and bellows

With two independent worktables it increases production efficiency and throughput, by allowing the loading/unloading of PCB panels from one worktable while the PCB panel on the other worktable is being depaneled. Its most unique feature is the ability of the router to run two different routing programs simultaneously on different worktable.